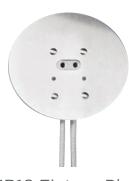

## Convert ANY Existing Magnetically Based 4" MR16 Recessed Fixtures to NEW Clarté Lighting 3" LED Trim

Easy, just like changing a burned out MR16 lamp to upgrade to a new 7 year warranty Clarté LED trim!

## **Existing Fixture Housing**



4" Straight/Round Sided Housing



4" Architectural Square/Rectangle Housing

## Select the Correct Trim Type



(tc) Tension Clips



(sc) Spring Clips

## Plug in the 2-Wire Clarté Whip into MR16 Plate

Add RET to any 3" trim to specify Retrofit Version.

Retrofit Version = bipin plug and LED driver inside Clarté PAR16 scale heat sink.



Clarté Retrofit Bipin Plug



MR16 Fixture Plate