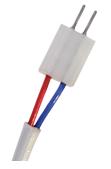

## Plug in the 2-Wire Clarté Whip into MR16 Plate

Add RET to any 3" trim to specify Retrofit Version.

Retrofit Version = bipin plug and LED driver inside Clarté PAR16 scale heat sink.

Clarté Retrofit Bipin Plug