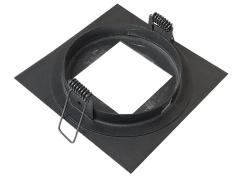

## Convert ANY Existing Magnetically Based 4" MR16 Recessed Fixtures to NEW Clarté Lighting 3" LED Trim

Easy, just like changing a burned out MR16 lamp to upgrade to a new 7 year warranty Clarté LED trim!

## **Existing Fixture Housing**



4" Straight/Round Sided Housing



4" Architectural Square/Rectangle Housing

## Select the Correct Trim Type



(tc) Tension Clips



(sc) Spring Clips

## Plug in the 2-Wire Clarté Whip into MR16 Plate

Add RET to any 3" trim to specify Retrofit Version.

Retrofit Version = bipin plug and LED driver inside Clarté PAR16 scale heat sink.



Clarté Retrofit Bipin Plug



MR16 Fixture Plate