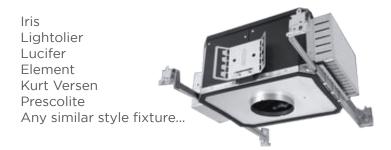

## **Existing Fixture Housing**

4" Straight/Round Sided Housing

4" Architectural Square/Rectangle Housing