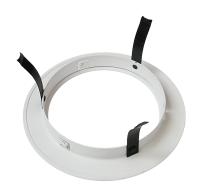

## Convert ANY Existing Magnetically Based 4" MR16 Recessed Fixtures to NEW Clarté Lighting 3" LED Trim

Easy, just like changing a burned out MR16 lamp to upgrade to a new 7 year warranty Clarté LED trim!

## **Existing Fixture Housing**



4" Straight/Round Sided Housing



4" Architectural Square/Rectangle Housing

## Select the Correct Trim Type



(tc) Tension Clips



(sc) Spring Clips

## Plug in the 2-Wire Clarté Whip into MR16 Plate

Add RET to any 3" trim to specify Retrofit Version.

Retrofit Version = bipin plug and LED driver inside Clarté PAR16 scale heat sink.



Clarté Retrofit Bipin Plug



MR16 Fixture Plate