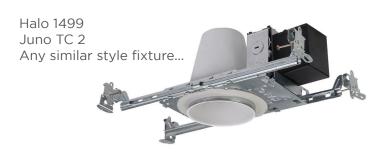

## **Existing Fixture Housing**

4" Straight/Round Sided Housing

4" Architectural Square/Rectangle Housing