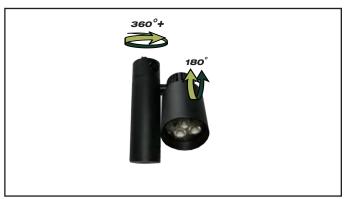

**4.** Adjust the angle of reflector to the desired position. Restore electricity and check the operation of your new **CLARTÉ** light fixture.

To remove, allow track head to cool, Pull down on **Locking Tab** while turning track head 1/4 turn.