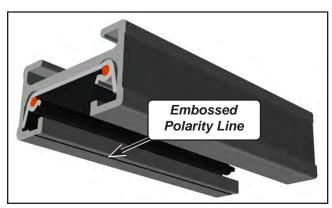

CAUTION - Do not use fitting on "Dimming Circuits" if fixture is 16W.

SAVE THESE INSTRUCTIONS

To reduce risk of fire and electric shock use only with *Halo Compatible* Track systems.

1. IMPORTANT: Find the Side of Embossed Polarity Line on track and Positive Contact on Track Head

2. Insert Track Head and turn *Track Head* a 1/4 turn with *Positive Contact* toward the *Embossed Polarity Line* while pulling down on *Locking Tab*.

5. Release locking tab to lock fixture. Ground on track head should make contact with Track