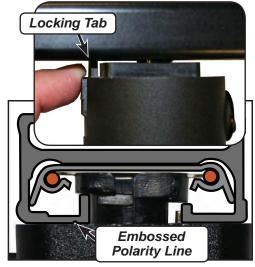

2. Insert Track Head and turn *Track Head* a 1/4 turn with *Positive Contact* toward the *Embossed Polarity Line* while pulling down on *Locking Tab*.

5. Release locking tab to lock fixture. Ground on track head should make contact with Track

**4.** Adjust the angle of reflector to the desired position. Restore electricity and check the operation of your new **CLARTÉ** light fixture.

To remove, allow track head to cool, Pull down on **Locking Tab** while turning track head 1/4 turn.