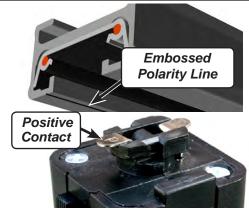

CAUTION - Do not use fitting on "Dimming Circuits" if fixture is 16W.

SAVE THESE INSTRUCTIONS

To reduce risk of fire and electric shock use only with *Halo Compatible* Track systems.

1. IMPORTANT: Find the Side of Embossed Polarity Line on track and Positive Contact on Track Head

2. Insert Track Head and turn *Track Head* a 1/4 turn with *Positive Contact* toward the *Embossed Polarity Line* while pulling down on *Locking Tab*.

5. Release locking tab to lock fixture. Ground on track head should make contact with Track