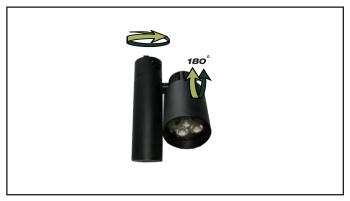

**4.** Adjust the angle of reflector to the desired position. Restore electricity and check the operation of your new **CLARTÉ** light fixture.

To remove, allow track head to cool, Pull down on **Locking Tab** while turning track head 1/4 turn.