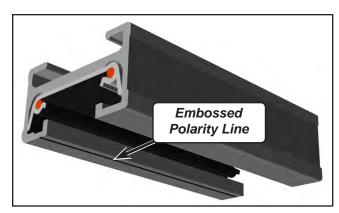

CAUTION - Do not use fitting on "Dimming Circuits" if fixture is 16W.

SAVE THESE INSTRUCTIONS

To reduce risk of fire and electric shock use only with *Juno Compatible* Track systems.

1. IMPORTANT: Find the Side of Embossed Polarity Line on track and Positive Contact on Track Head

2. Insert Track Head and turn *Track Head* a 1/4 turn with *Positive Contact* toward the *Embossed Polarity Line* while pulling down on *Locking Tab*.

Release locking tab to lock fixture.
 Ground on track head should make contact with Track