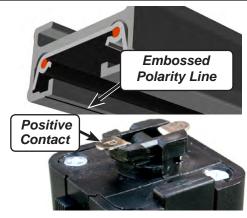

CAUTION - Do not use fitting on "Dimming Circuits" if fixture is 16W.

SAVE THESE INSTRUCTIONS

To reduce risk of fire and electric shock use only with *Juno Compatible* Track systems.

1. IMPORTANT: Find the Side of Embossed Polarity Line on track and Positive Contact on Track Head

2. Insert Track Head and turn *Track Head* a 1/4 turn with *Positive Contact* toward the *Embossed Polarity Line* while pulling down on *Locking Tab*.

Release locking tab to lock fixture.
 Ground on track head should make contact with Track