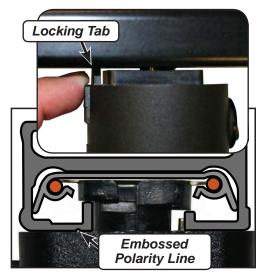

2. Insert Track Head and turn *Track Head* a 1/4 turn with *Positive Contact* toward the *Embossed Polarity Line* while pulling down on *Locking Tab*.

Release locking tab to lock fixture.
 Ground on track head should make contact with Track