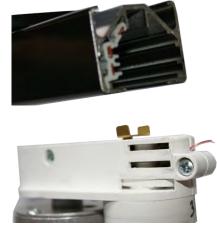

SAVE THESE INSTRUCTIONS

To reduce risk of fire and electric shock use only with *Lighting Services Inc* Track systems.

**1. IMPORTANT:** Determine the ground side of track. Can only be assembled if grounds are aligned.

2. Line up Track Head with track and insert.

**3.** Then turn **Track Knob** a 1/4 turn Clockwise while pushing up.

4. Adjust the angle of reflector to the desired position. Restore electricity and check the operation of your new CLARTÉ light fixture.
To remove, allow track head to cool, Pull down while turning track knob 1/4 turn Counter Clockwise.