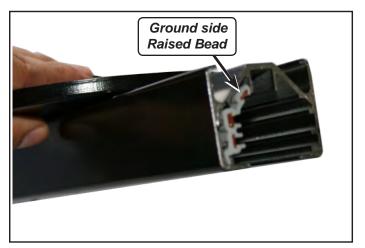

SAVE THESE INSTRUCTIONS

To reduce risk of fire and electric shock use only with *Lighting Services Inc* Track systems.

**1. IMPORTANT:** Determine the ground side of track. Can only be assembled if grounds are aligned.