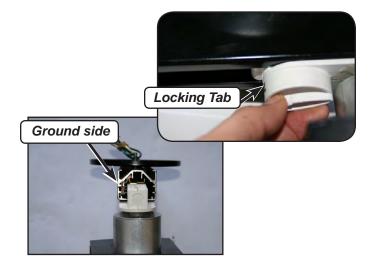

SAVE THESE INSTRUCTIONS

To reduce risk of fire and electric shock use only with *Lighting Services Inc* Track systems.

**1. IMPORTANT:** Determine the ground side of track. Can only be assembled if grounds are aligned.

2. Line up Track Head with track and insert.

**3.** Then turn **Track Knob** a 1/4 turn Clockwise while pushing up.

4. Adjust the angle of reflector to the desired position. Restore electricity and check the operation of your new CLARTÉ light fixture.
To remove, allow track head to cool, Pull down while turning track knob 1/4 turn Counter Clockwise.