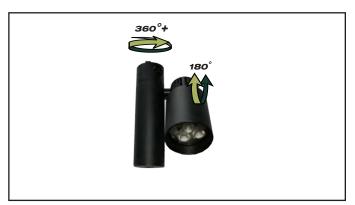

he photographs and/or drawings and where the input rating of the retrofit kit does not exceed the input rating of the luminaire. To prevent wiring damage or abrasion, do not expose wiring to edges of sheet metal or other sharp objects. Do not make or alter any open holes in an enclosure of wiring or electrical components during kit installation. **Consult a qualified electrician before installing. Work should be performed by qualified personnel.** 

SAVE THESE INSTRUCTIONS

To reduce risk of fire and electric shock use only with *Lighting Services Inc* Track systems.



**1. IMPORTANT:** Determine the ground side of track. Can only be assembled if grounds are aligned.



2. Line up Track Head with track and insert.



**3.** Then turn **Track Knob** a 1/4 turn Clockwise while pushing up.



4. Adjust the angle of reflector to the desired position. Restore electricity and check the operation of your new CLARTÉ light fixture.
To remove, allow track head to cool, Pull down while turning track knob 1/4 turn Counter Clockwise.