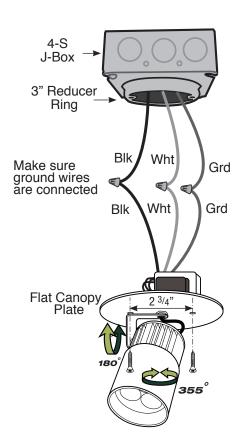

Suitable to install on "Dimming Circuits".

SAVE THESE INSTRUCTIONS

**1.** Remove old fixture (if applicable). Expose the supply wiring from the outlet box.

**2.** CLARTÉ's Flat Canopy Plate fits into a 4-0 J-Box with Plaster Mud Flange with screw holes 2 <sup>3</sup>/<sub>4</sub>" apart

- 3. Connect the Fixture BLACK wire to Power line BLACK wire.
- 4. Connect the Fixture White wire to Power line White wire.
- 5. Connect the Fixture Ground wire to Power line Ground wire.

**6.** Use U.L. Listed wire connectors suitable for the size, type, and number of conductors. All wiring must be in accordance with all applicable NEC Standards

7. No loose strands or loose connections should be present.

**8.** Place Flat Canopy Plate against Plaster Mud Flange and secure screws through canopy plate.

**9.** Adjust the angle of reflector to the desired position. Restore electricity and check the operation of your new *CLARTÉ* light fixture.