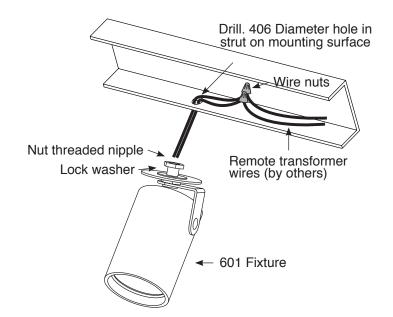

## Suitable to install on "Dimming Circuits".

SAVE THESE INSTRUCTIONS

- Drill.406 Diameter hole in strut or mounting surface.
- Install Clarté fixture through hole in strut on other mounting surface.
- Secure using lock washer and nuts provided.
- Connect Fixture wires together as shown using wire nuts provided.
- 5. Use U.L. Listed wire connectors suitable for the size, type, and number of conductors. All wiring must be in accordance with all applicable NEC Standards.
- No loose strands or loose connections should be present.
- Adjust the angle of reflector to the desired position. Restore electricity and check the operation of your new CLARTÉ light fixture.