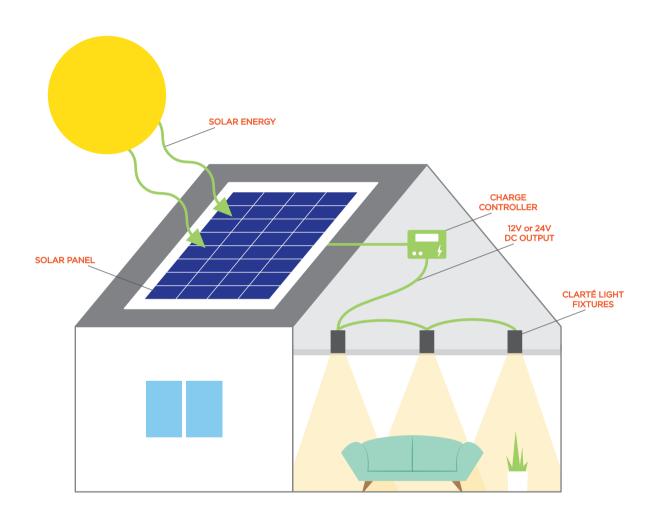

## ARCHITECTURAL SOLAR POWERED LIGHTING

Clarté Lighting offers 100% of our product offering in 12V or 24V DC version to hook up directly to the DC power created and supplied directly from solar panels.

This includes all PAR8 scale, PAR16 scale, PAR20 scale, PAR30 scale and PAR38 scale recessed, recessed slot multiple, surface, and track mounted LED product offerings.

By adding DC to any standard Clarté Lighting part dimming part number D (DDC) and selecting either 12V or 24V, will allow any Clarté fixtures to be powered directly from solar panels, without an inverter.