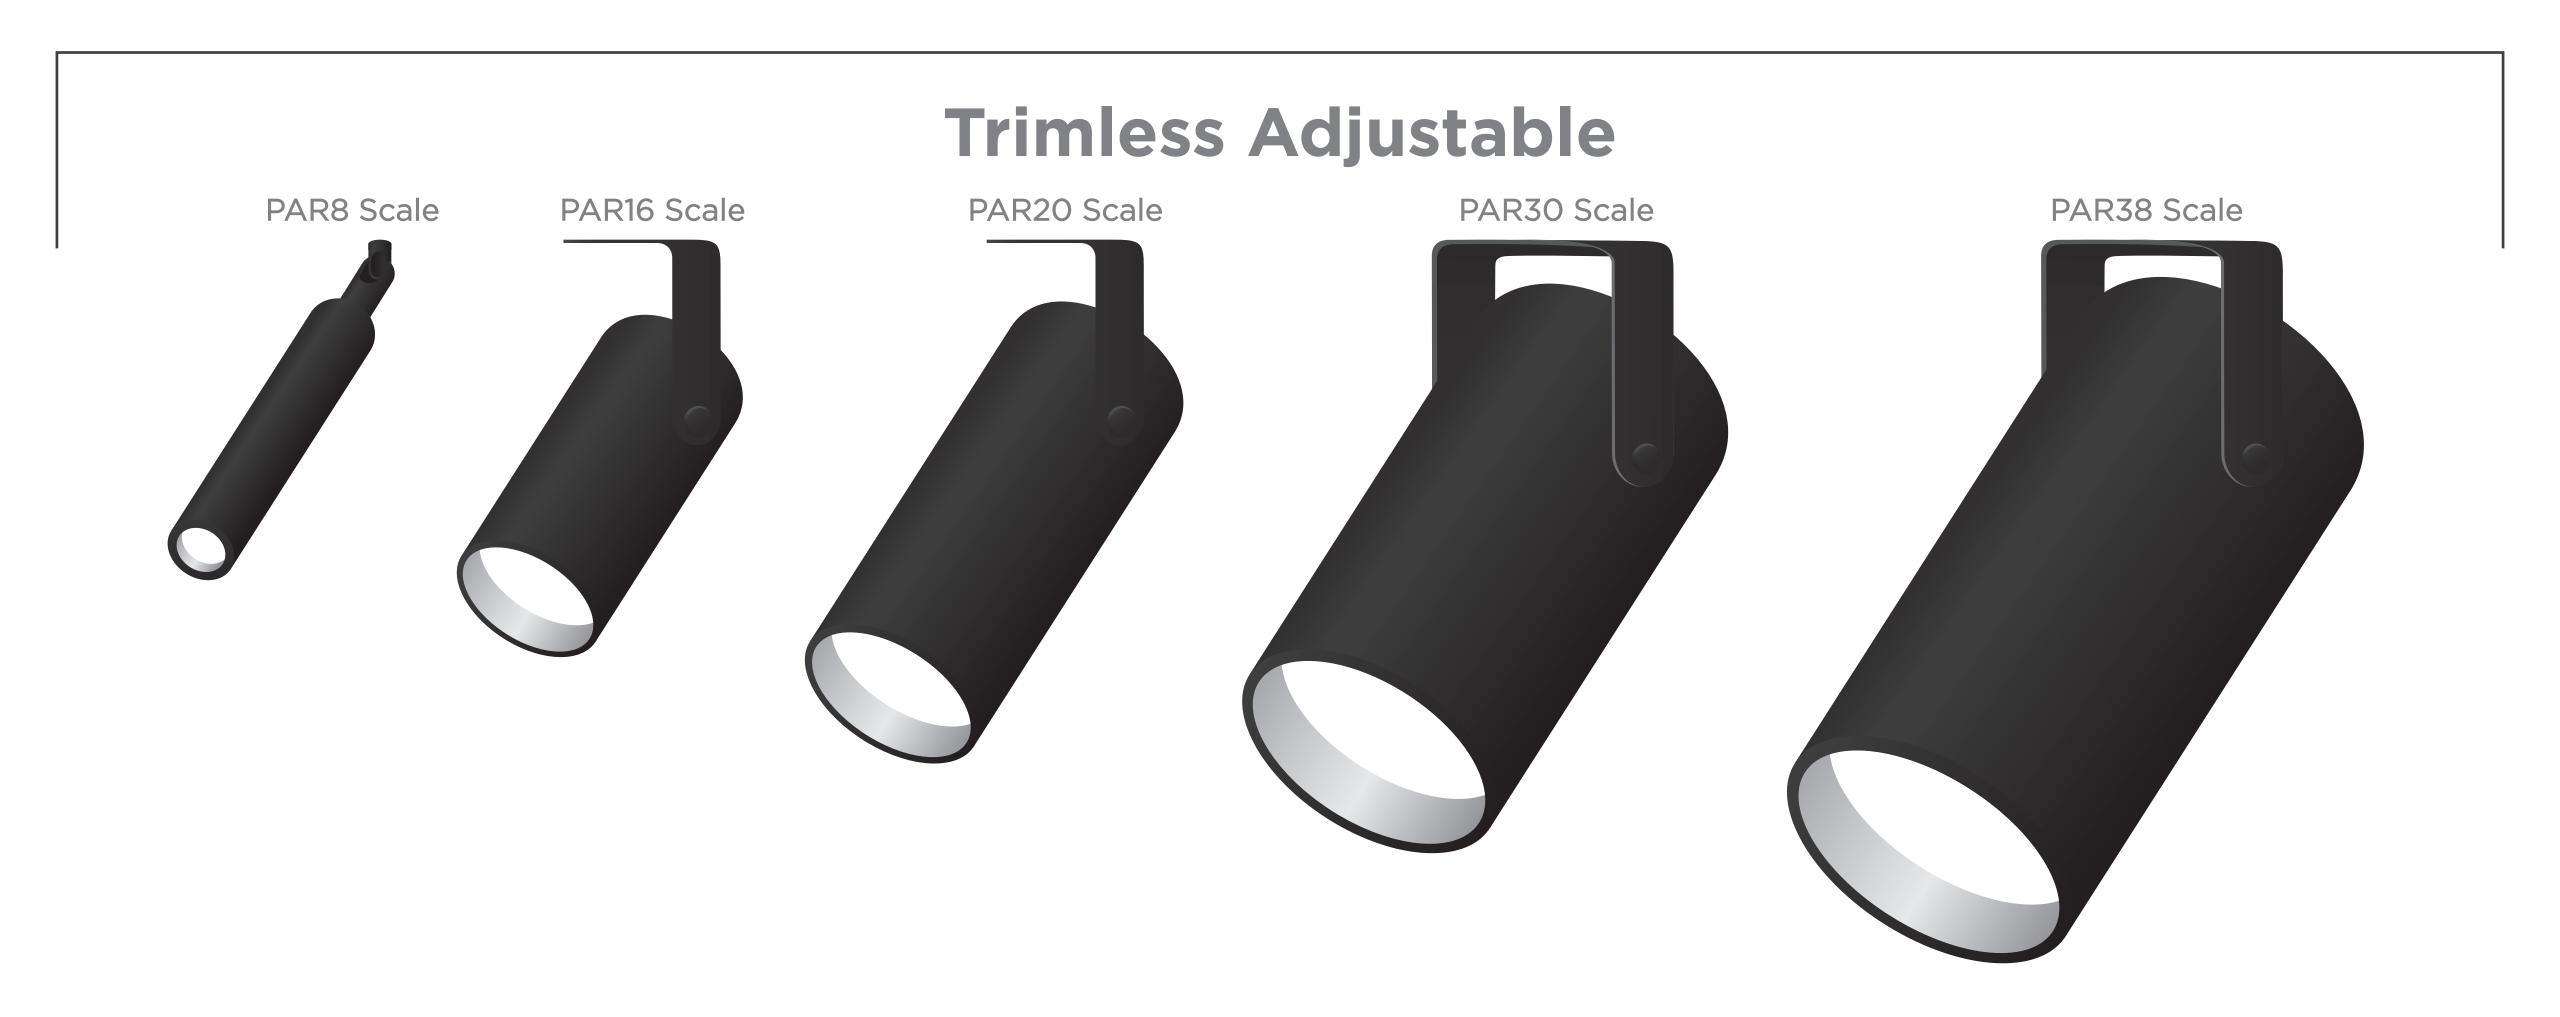

## Surface Mono Point Level Plane and Trimless







Clarté Lighting Optics Float Off the Ceiling With a Small Single 5/8" Connection Through the Drywall







#### 3300+ Color Finish Choices

- 3 Mechanical Adaptations
- 8 Optical Accessories
- 12 LED Chromaticities
- 5 Fixture Families
- 4 Beam Spreads
- 5 Optical Sizes

Petersen Automotive Museum - Los Angeles

# Our Level Plane Mono Point Fixture Features a Canopy Plate That Recesses Flush to the Drywall









### What are the advantages of Clarté's 3D printed screen?

#### Level Plane and Trimless

#### 1 - Precision

Being able to 3D print parts creates more exact and consistent dimensions from part to part and reduces lead time to secure a part and go into fixture production. Unlike metal, we can 3D print designs with consistency, ensuring a uniform for your installation.

#### 2 - Made in-house



We're proud to say that all our products are made in the USA. Clarté Lighting desig