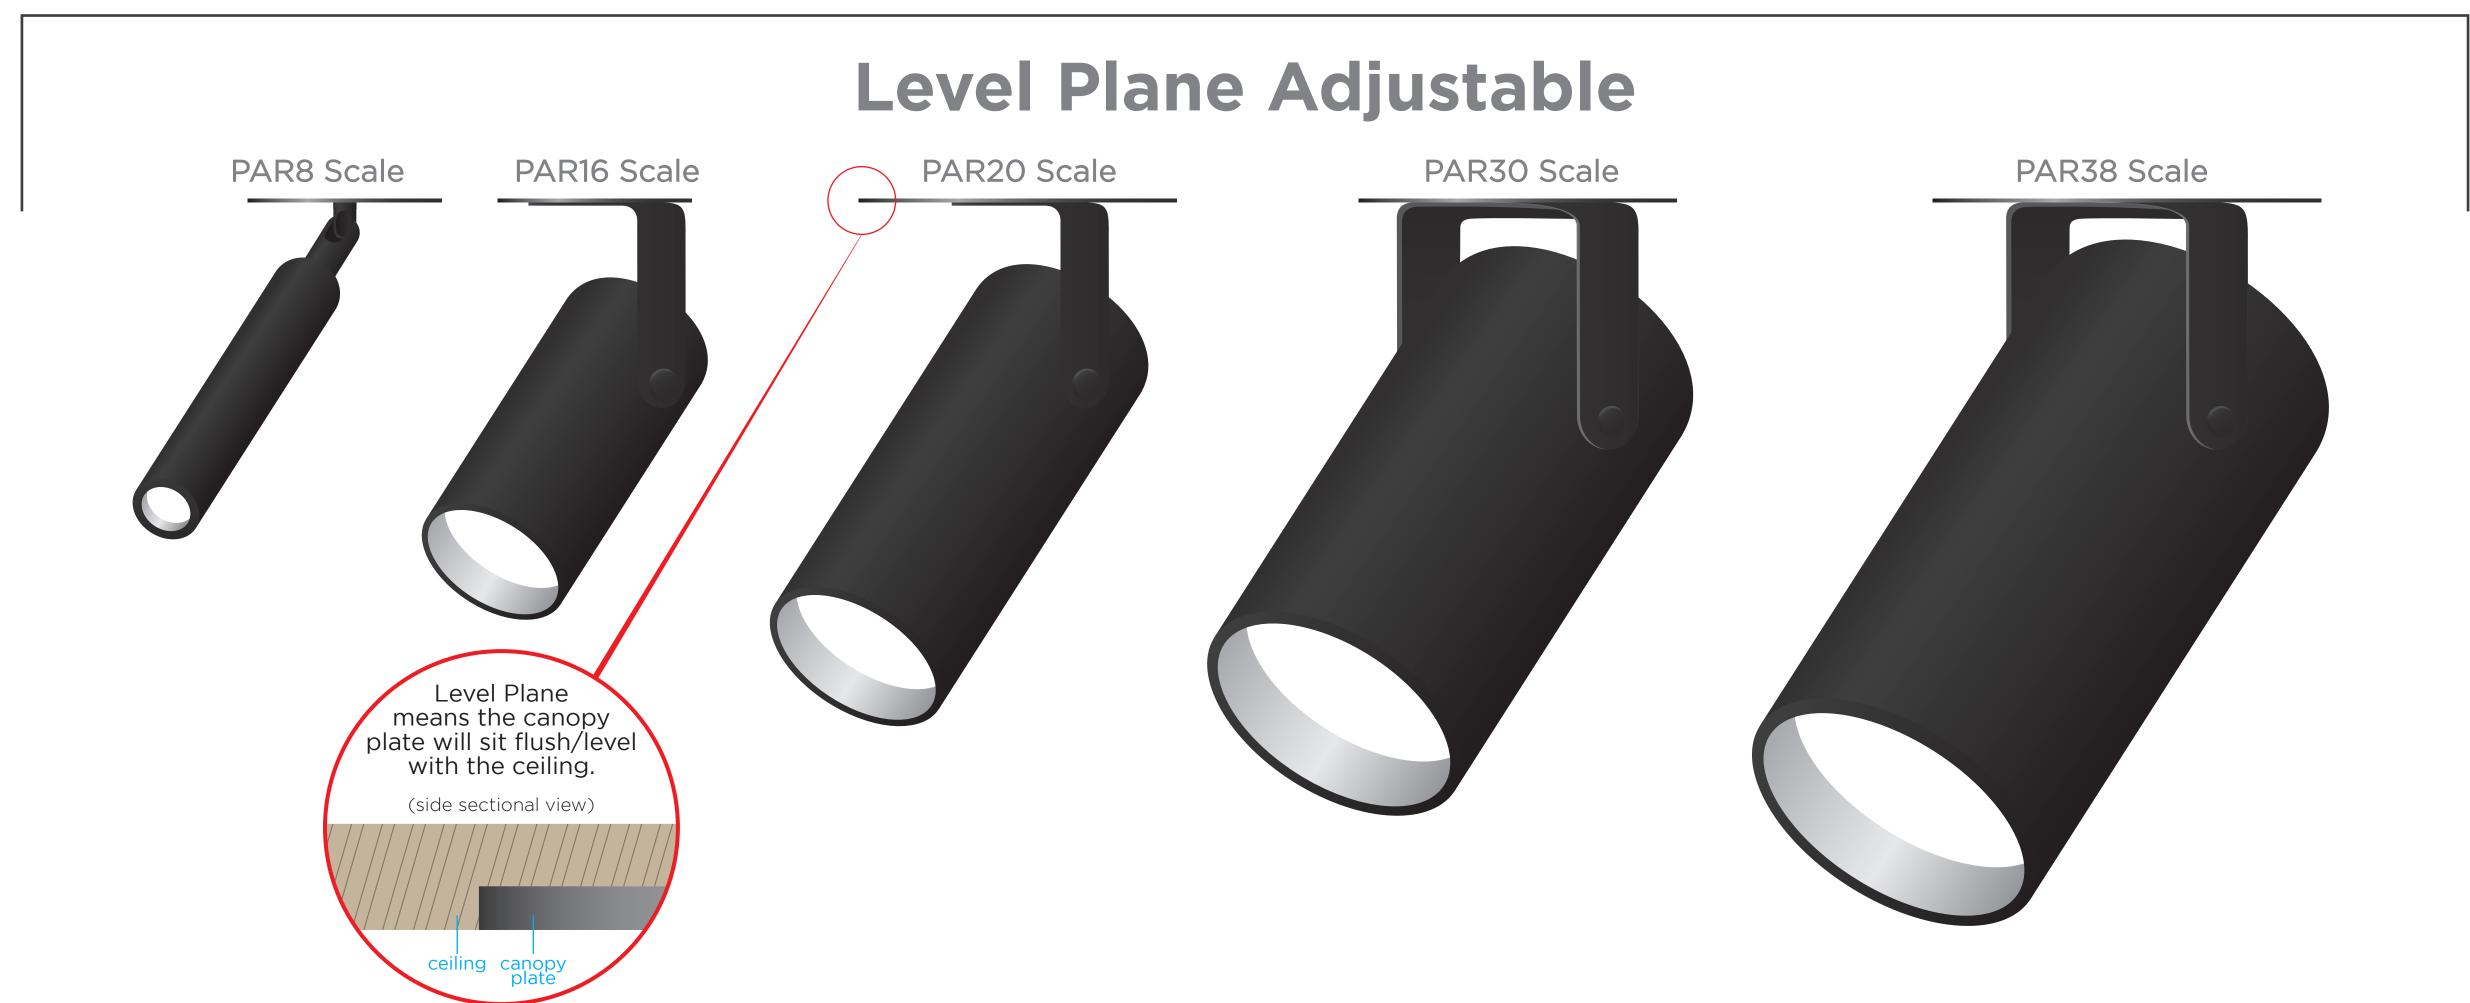

# Our Level Plane Mono Point Fixture Features a Canopy Plate That Recesses Flush to the Drywall

#### Level Plane and Trimless