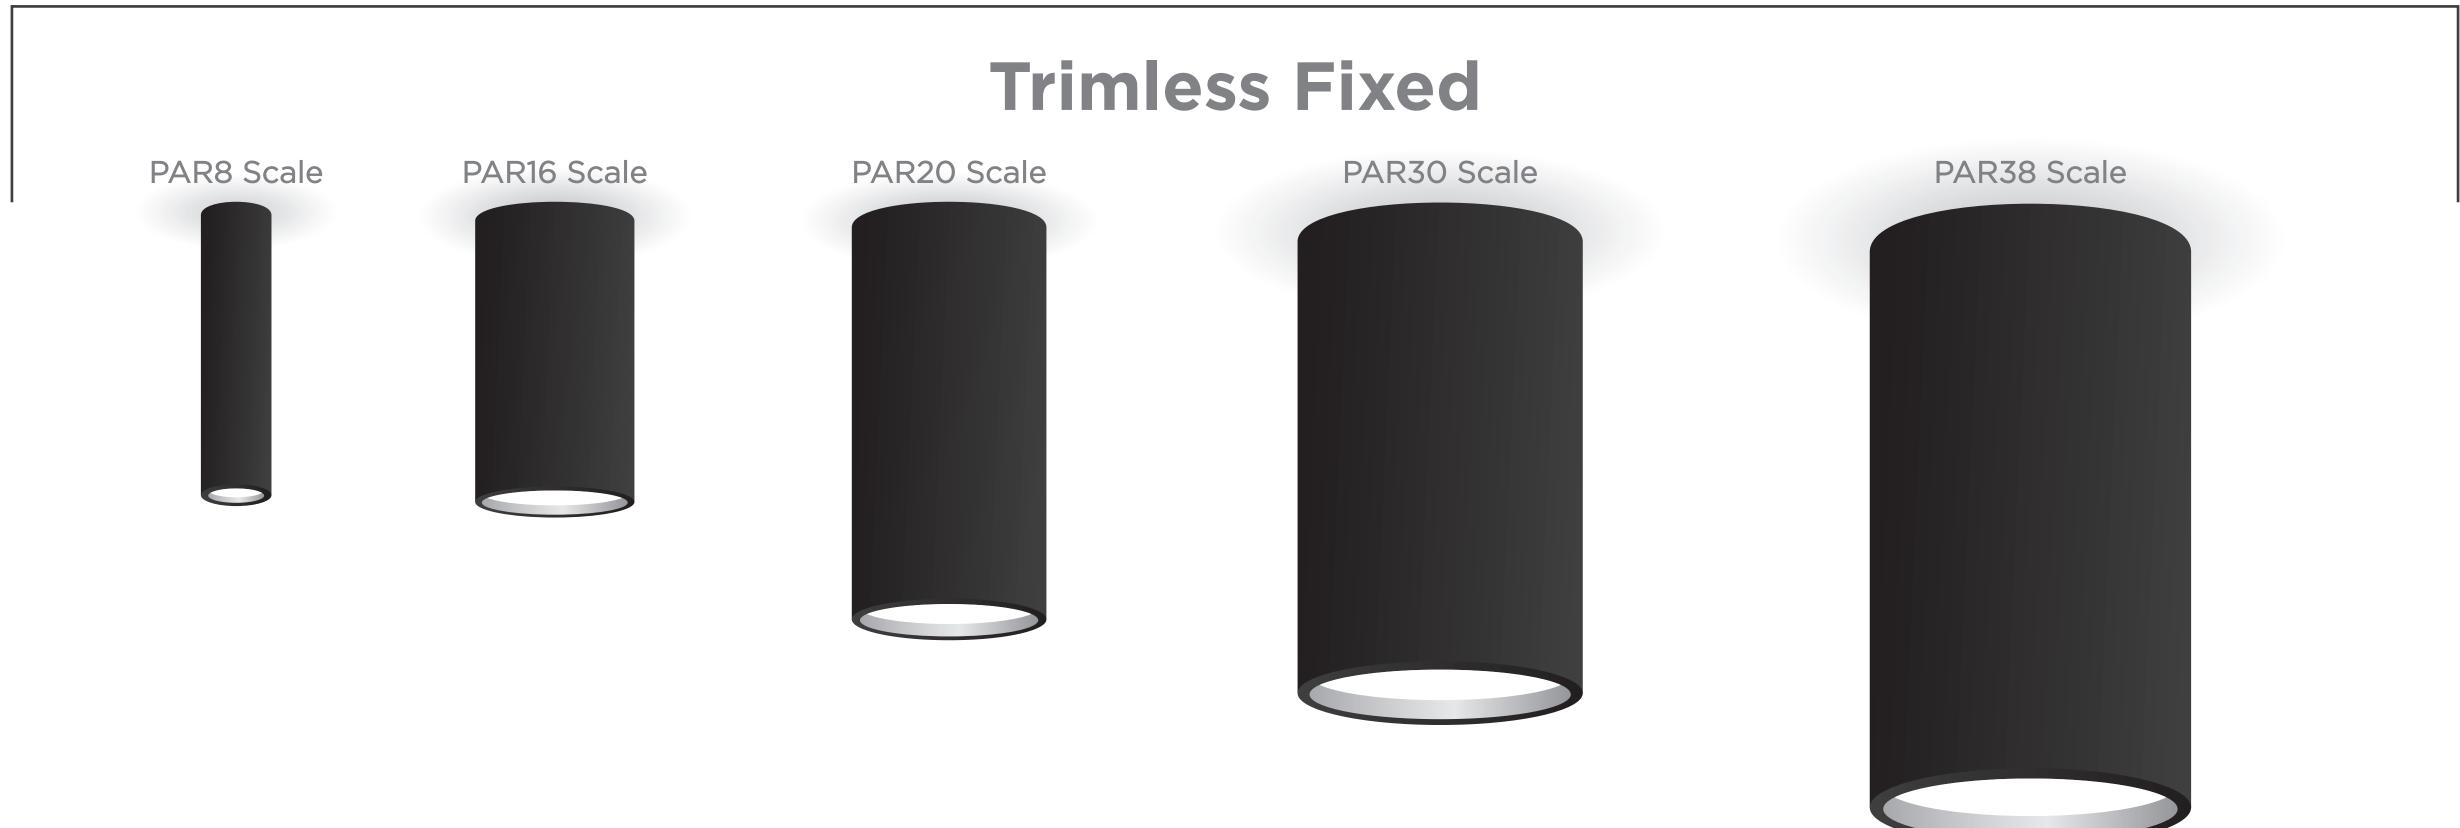

## Surface Mono Point Level Plane and Trimless







Clarté Lighting Optics Float Off the Ceiling With a Small Single 5/8" Connection Through the Drywall







#### 3300+ Color Finish Choices

- 3 Mechanical Adaptations
- 8 Optical Accessories
- 12 LED Chromaticities
- 5 Fixture Families
- 4 Beam Spreads
- 5 Optical Sizes

Petersen Automotive Museum - Los Angeles

# Our Level Plane Mono Point Fixture Features a Canopy Plate That Recesses Flush to the Drywall









### What are the advantages of Clarté's 3D printed screen?

#### Level Plane and Trimless

#### 1 - Precision

Being able to 3D print parts creates more exact and consistent dimensions from part to part and reduces lead time to secure a part and go into fixture production. Unlike metal, we can 3D print designs with consistency, ensuring a uniform for your installation.

####