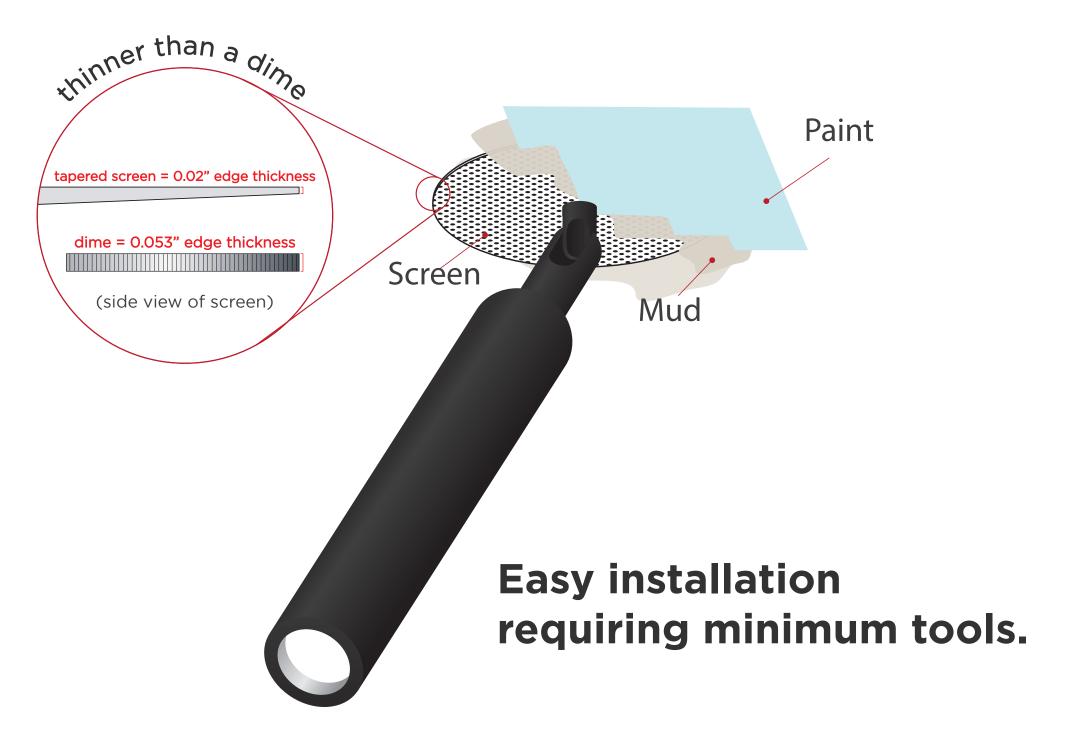

### What are the advantages of Clarté's 3D printed screen?

#### 3 - Ultra thin edge

Make your fixture installation blend seamlessly into the ceiling using our new Surface Screen. Designed to be easily installed, the screen tapers from 0.062" in the center down to 0.02" on the edge.