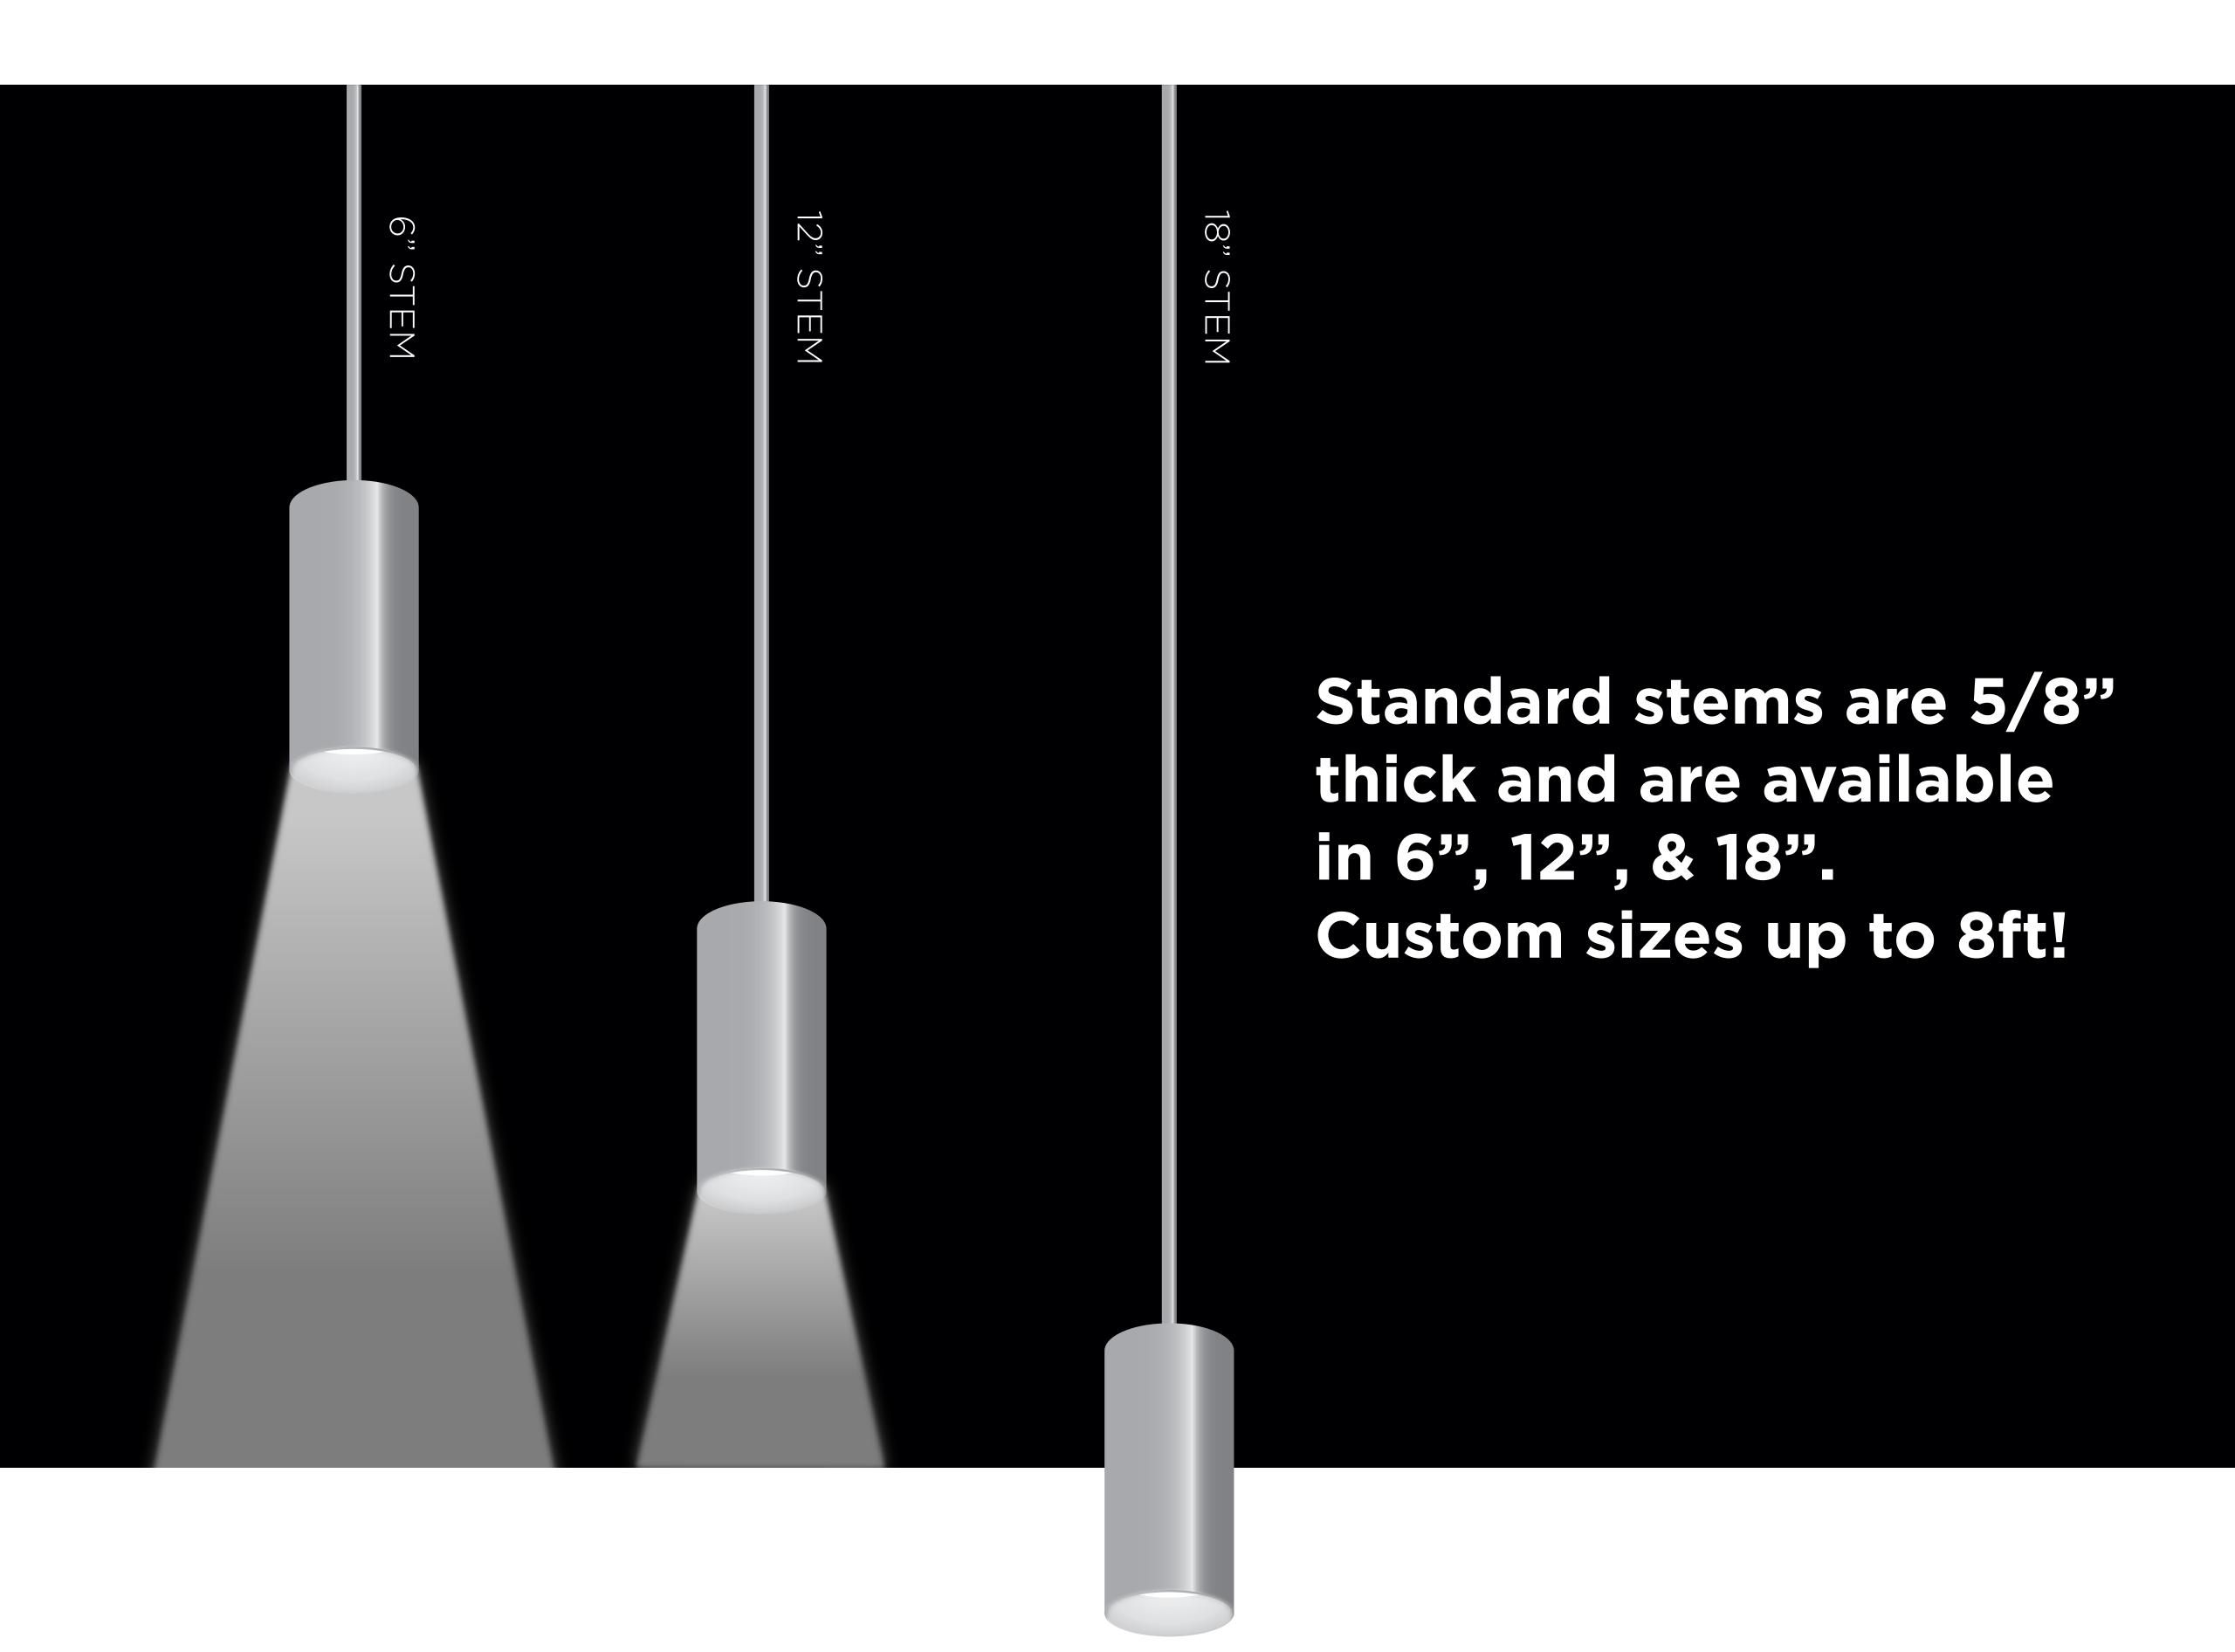

## Surface Mono Point Level Plane and Trimless

Clarté Lighting Optics Float Off the Ceiling With a Small Single 5/8" Connection Through the Drywall

# Our Level Plane Mono Point Fixture Features a Canopy Plate That Recesses Flush to the Drywall