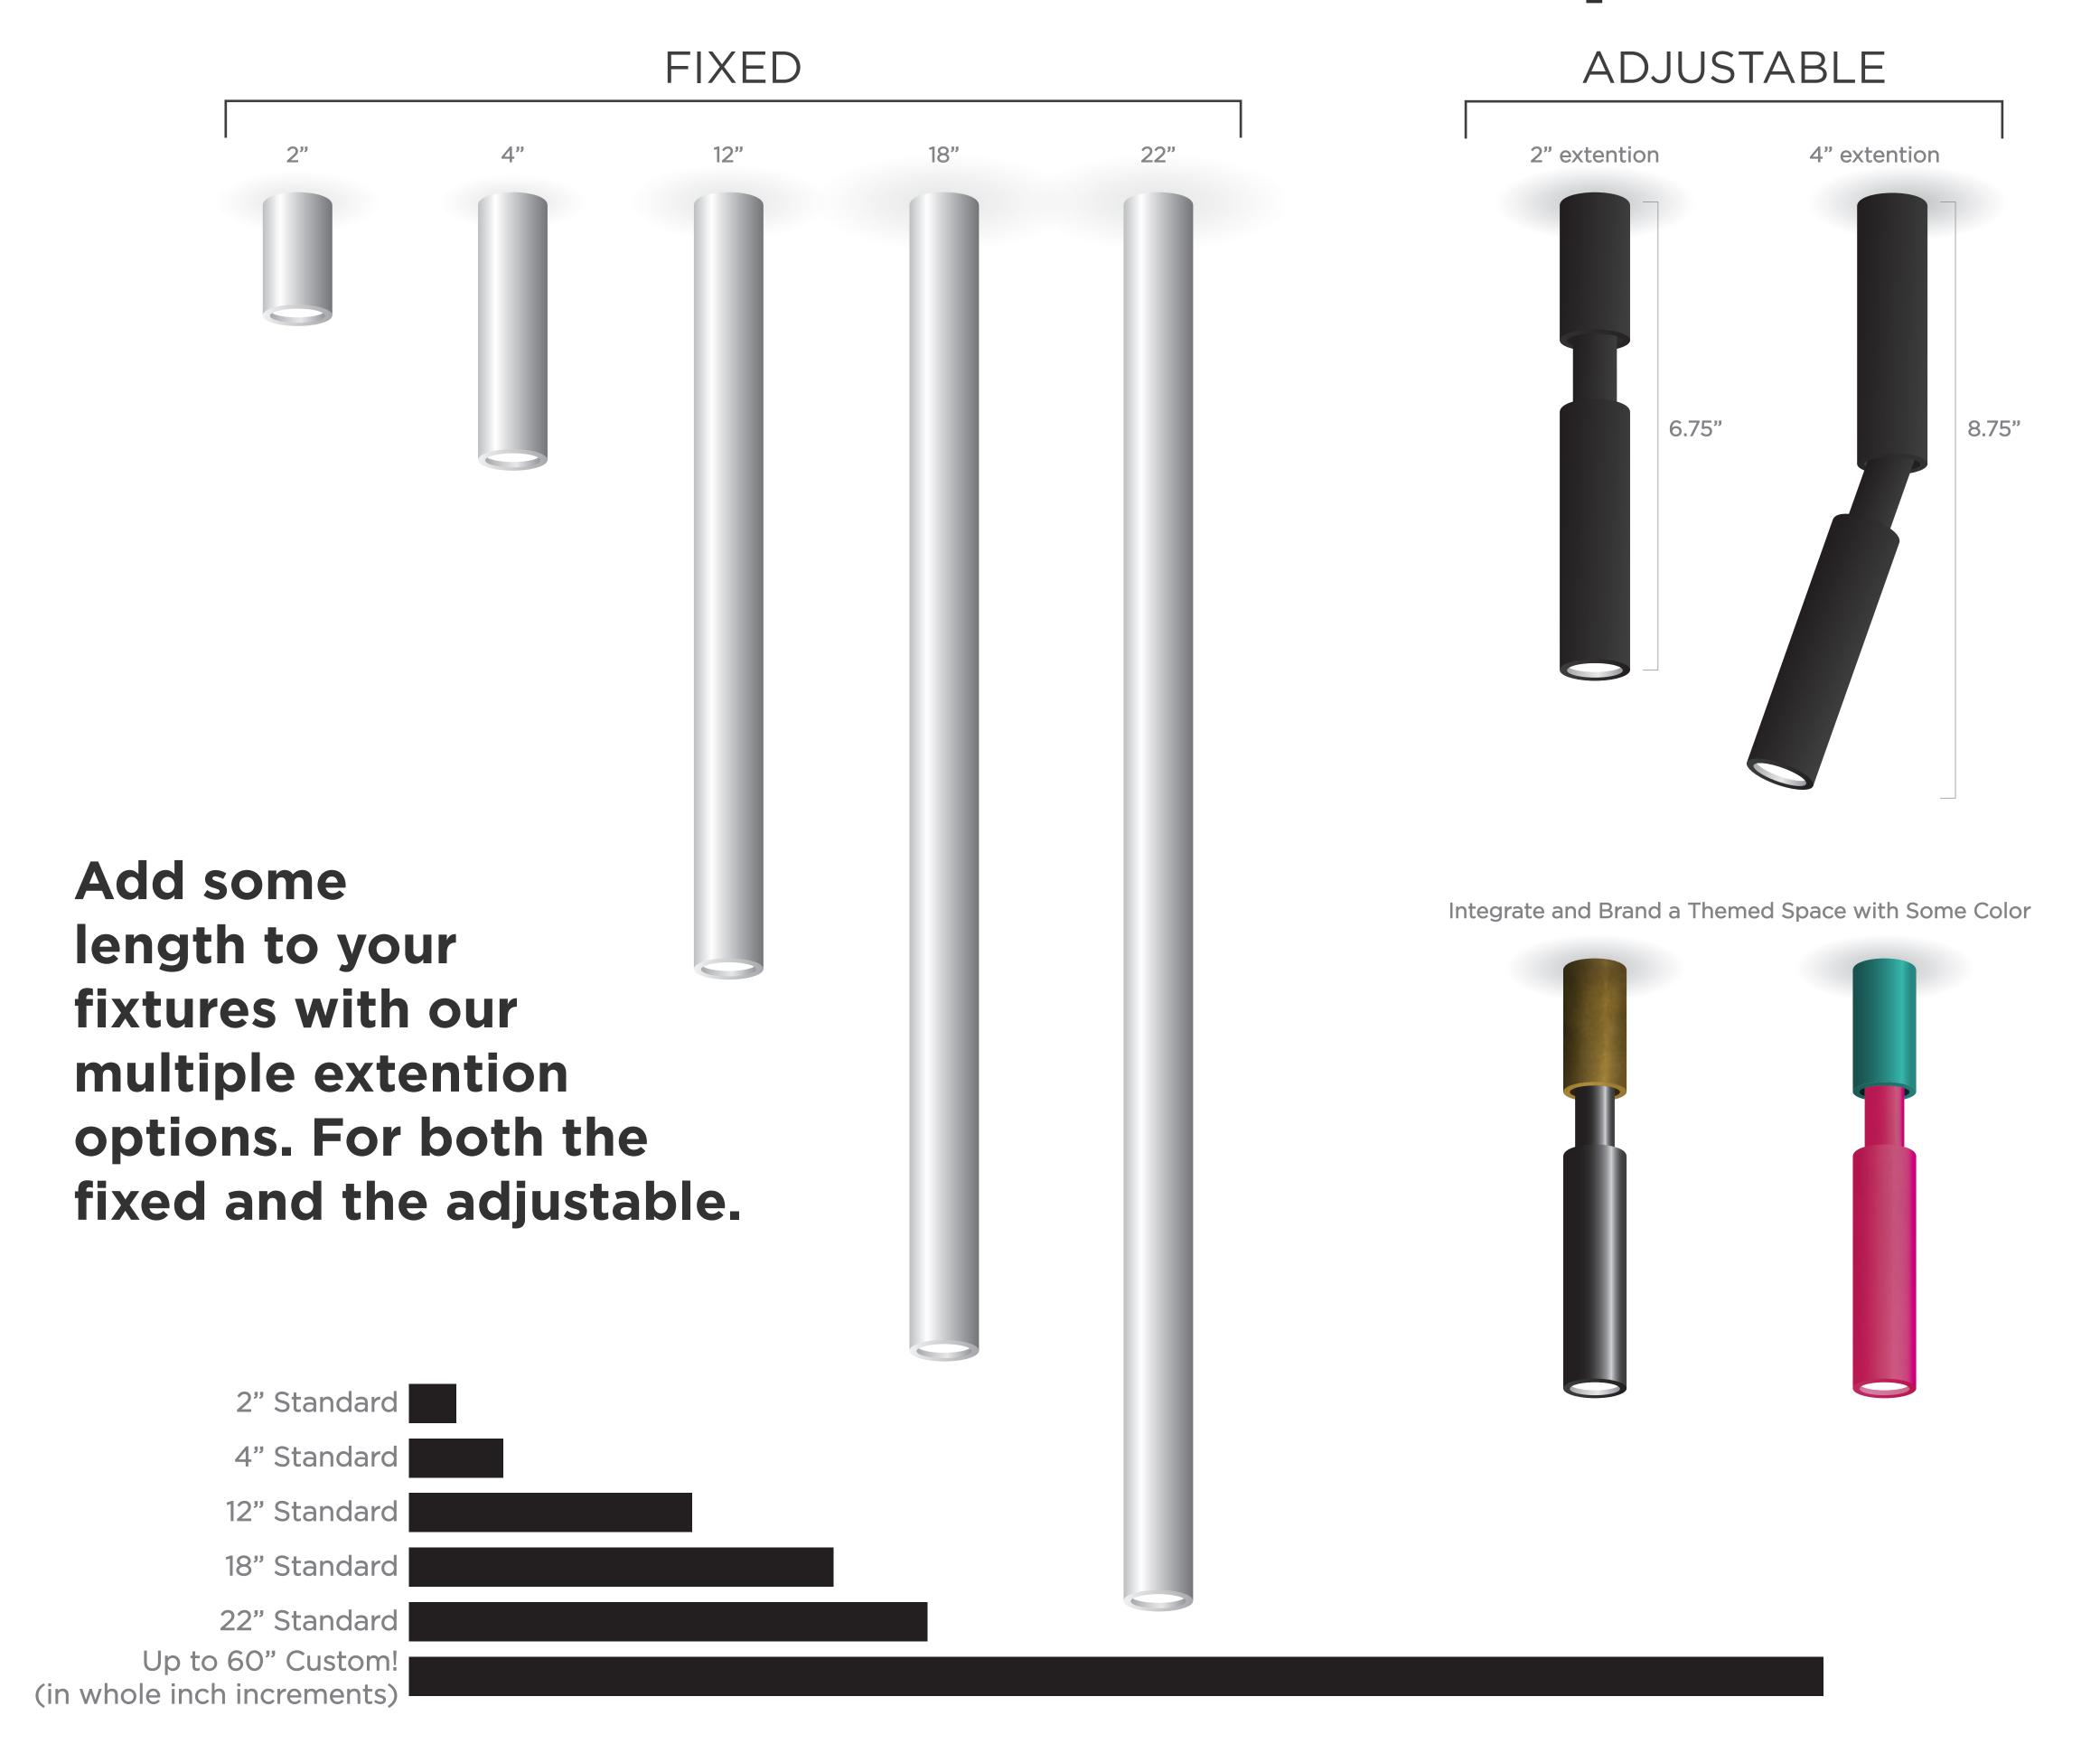

arté's 3D printed screen?

#### Level Plane and Trimless

#### 1 - Precision

Being able to 3D print parts creates more exact and consistent dimensions from part to part and reduces lead time to secure a part and go into fixture production. Unlike metal, we can 3D print designs with consistency, ensuring a uniform for your installation.

#### 2 - Made in-house



We're proud to say that all our products are made in the USA. Clarté Lighting designs and manufactures 100% of our product offering from our production studio in Covina, CA.

#### 3 - Ultra thin edge

Make your fixture installation blend seamlessly into the ceiling using our new Surface Screen. Designed to be easily installed, the screen tapers from 0.062" in the center down to 0.02" on the edge.

## PAR8 Scale Extention Options