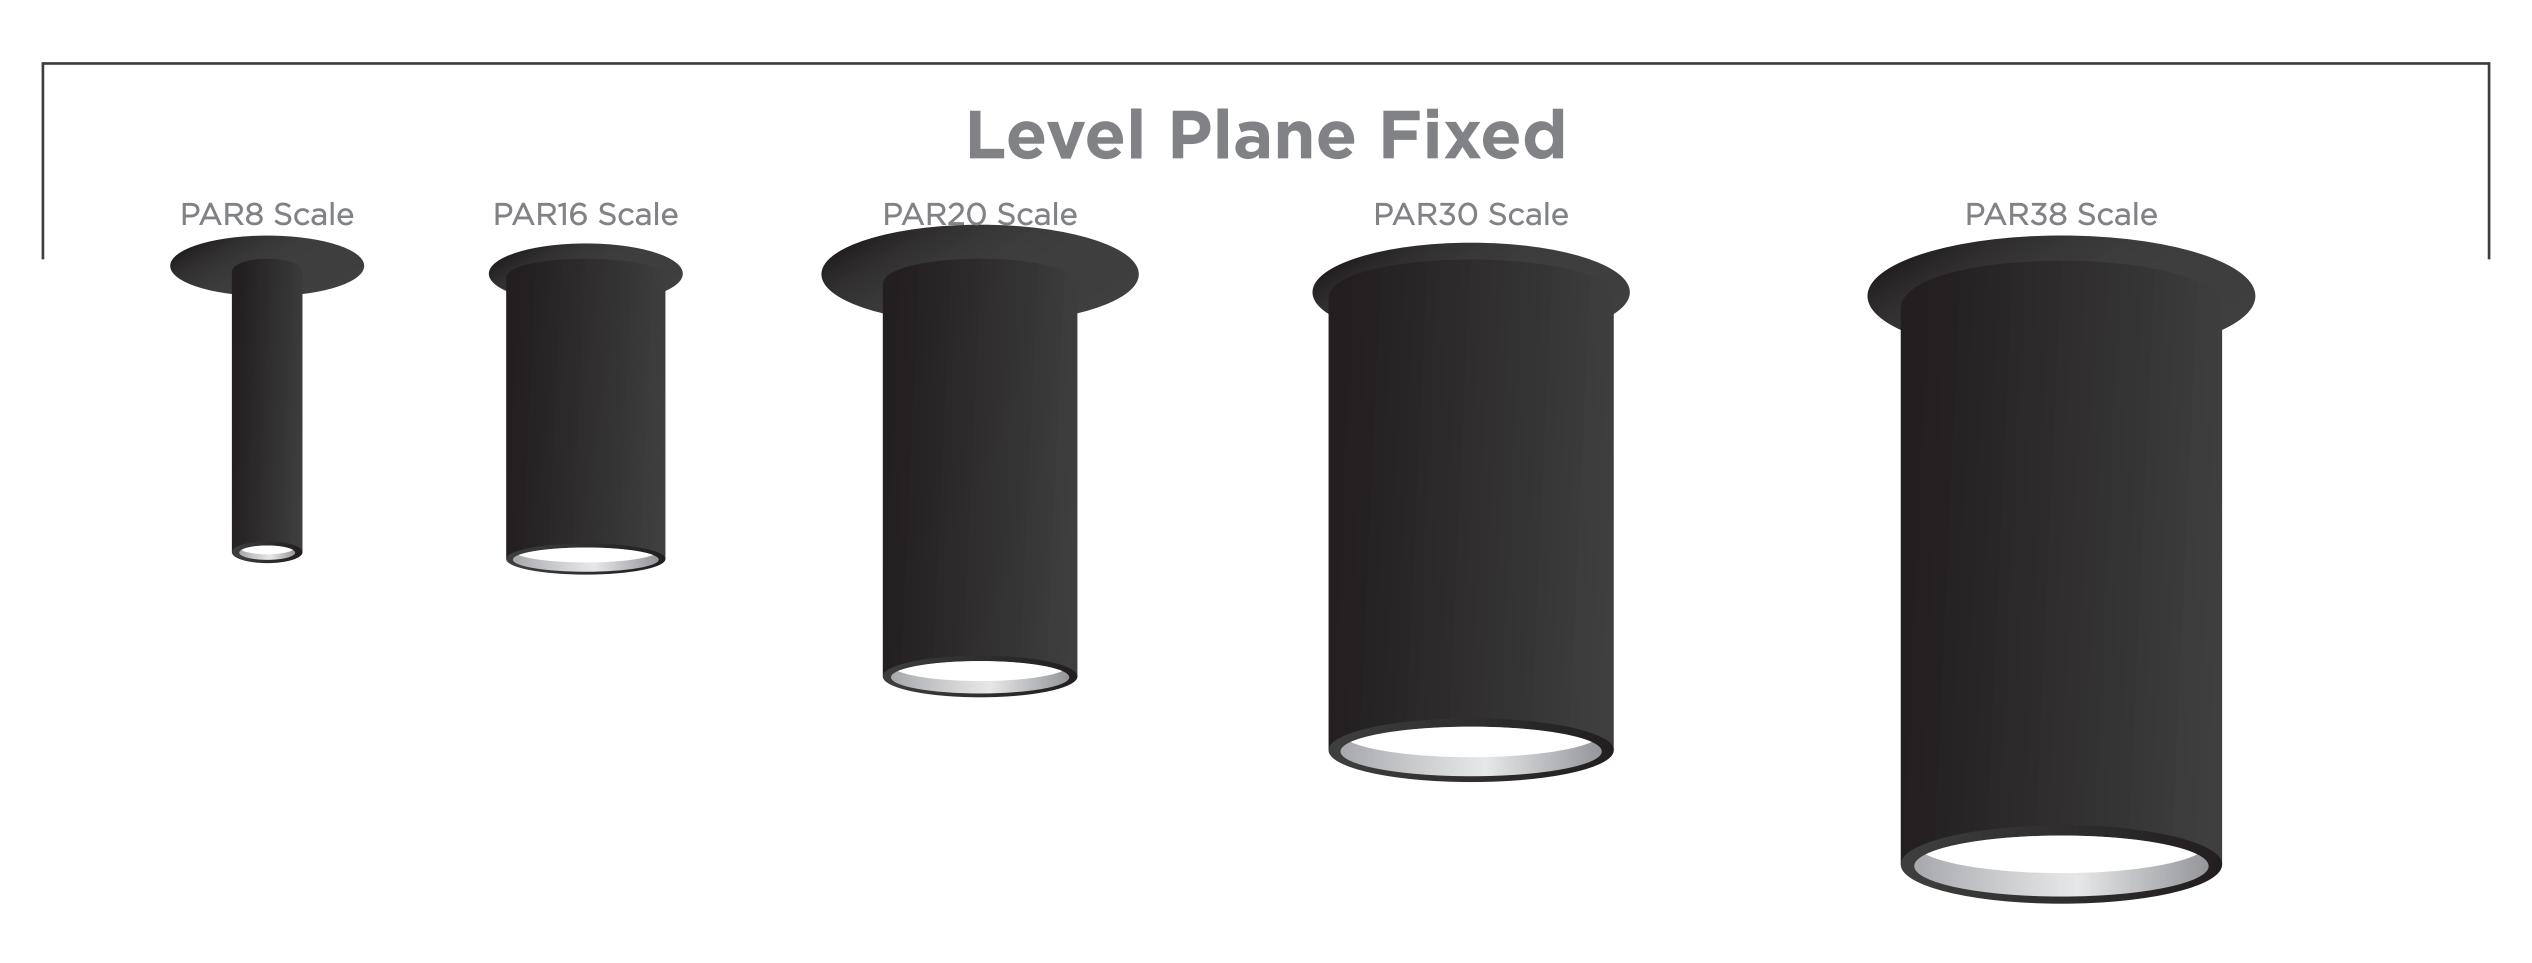

## Surface Mono Point Level Plane and Trimless







Clarté Lighting Optics Float Off the Ceiling With a Small Single 5/8" Connection Through the Drywall







#### 3300+ Color Finish Choices

- 3 Mechanical Adaptations
- 8 Optical Accessories
- 12 LED Chromaticities
- 5 Fixture Families
- 4 Beam Spreads
- 5 Optical Sizes

Petersen Automotive Museum - Los Angeles

# Our Level Plane Mono Point Fixture Features a Canopy Plate That Recesses Flush to the Drywall









### What are the advantages of Clarté's 3D printed screen?

#### Level Plane and Trimless

#### 1 - Precision

Being able to 3D print parts creates more exact and consistent dimensions from part to part and reduces lead time to secure a part and go into fixture production. Unlike metal, we can 3D print designs with consistency, ensuring a uniform for your installation.

#### 2 - Made in-house



We're proud to say that all our products are made in the USA. Clarté Lighting designs and manufactures 100% of our product offering from our production studio in Covina, CA.

#### 3 - Ultra thin edge

Make your fixture installation blend seamlessly into the ceiling using our new Surface Screen. Designed to be easily installed, the screen tapers from 0.062" in the center down to 0.02" on the