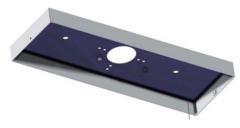

SAVE THESE INSTRUCTIONS

1.Install standard j-box. Make wire connections. Black with black, white with white and ground with ground.

2. Install mouting plate using the two screws provided onto J-Box (J-Box by provided by G.C.)