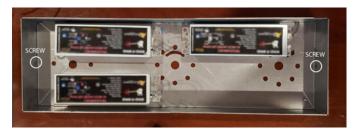

Three drivers inside housing. 1 screw on each side to secure lid.

4. Align mounting plate to ballast housing.

Safety cable keep plates securely attached.

5. Secure mouting plate to ballast housing using provided screws.