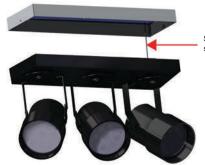

Three drivers inside housing. 1 screw on each side to secure lid.

4. Align mounting plate to ballast housing.

Safety cable keep plates securely attached.

5. Secure mouting plate to ballast housing using provided screws.

6. Re-energized power circuit and enjoy your new Clarté fixture.

\* After installation, restore power and check the operation of your new lighting fixture.