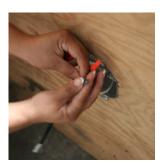

SAVE THESE INSTRUCTIONS

1.Install standard j-box. Make wire connections. Black with black, white with white and ground with ground.

2. Install mouting plate using the two screws provided onto J-Box (J-Box by provided by G.C.)