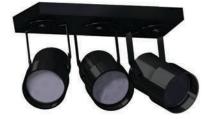

## SMS3-668-PAR30

6" Surface Mounted Fixture (Electronic ON/OFF or 0-10V 1% dimming) MOUNTING Instructions

**CAUTION!** READ AND FOLLOW ALL SAFETY AND INSTALLATION INSTRUCTIONS CAREFULLY. TURN OFF ELECTRICAL POWER BEFORE STARTING INSTALLATION.