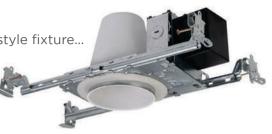

## Step 1 Identify Existing Fixture Housing

Halo 1499 Juno TC 2 Any similar style fixture...

а

4" Straight/Round Sided Housing b Iris Lightolier Lucifer Element Kurt Versen Prescolite Any similar style fixture...