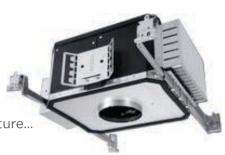

## Step 1 Identify Existing Fixture Housing

Halo 1499 Juno TC 2 Any similar style fixture...

а

4" Straight/Round Sided Housing b Iris Lightolier Lucifer Element Kurt Versen Prescolite Any similar style fixture...

4" Architectural Square/Rectangle Housing