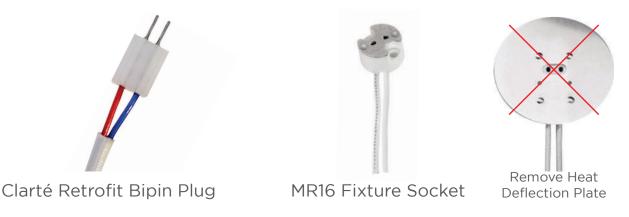

## Step 4 Plug in Clarté Whip into MR16 Socket

Add RET to any 3" trim to specify Retrofit Version. Retrofit Version = bipin plug and LED driver inside Clarté PAR16 scale heat sink.

(tc) Tension Clips

© Clarté Lighting - All Rights Reserved. Specifications Subject to Change Without Notice. 750 W Golden Grove Way, Covina, CA 91722 / t: (626) 261-4242 / f: (626) 598-3750 / clartelighting.com