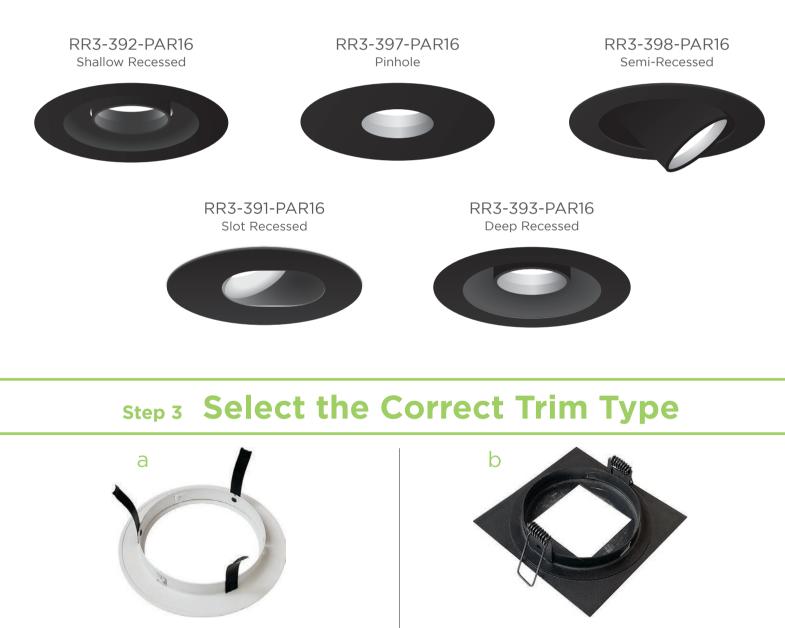

## **Step 2** Select a Desired Fixture

(sc) Spring Clips

## Step 4 Plug in Clarté Whip into MR16 Socket

Add RET to any 3" trim to specify Retrofit Version. Retrofit Version = bipin plug and LED driver inside Clarté PAR16 scale heat sink.

(tc) Tension Clips

© Clarté Lighting - All Rights Reserved. Specifications Subject to Change Without Notice. 750 W Golden Grove Way, Covina, CA 91722 / t: (626) 261-4242 / f: (626) 598-3750 / clartelighting.com