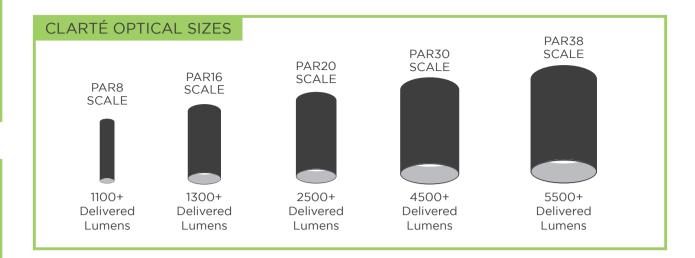

## **CMH - T or PAR**

# **LED**

| 20W CMH  | Ц  | 12W PAR16              |
|----------|----|------------------------|
| 39W CMH  |    | 24W PAR20              |
| 70W CMH  |    | 28W PAR20 or 33W PAR30 |
| 100W CMH |    | 43W PAR30              |
| 150W CMH | 7/ | 55W PAR30              |

43W PAR30

55W PAR30

**68W PAR38** 

- Mercury Vapor (MV)
- High Pressure Sodium (HPS)
- Metal Halide (MH) LED

  70W 24W PAR20 or 33W PAR30

  100W 33W PAR30
  - 150W/175W 250W 400W

# LED

| Halogen         | LED |               |  |  |
|-----------------|-----|---------------|--|--|
| 35W/50W MR16    |     | 9W XLED PAR16 |  |  |
| 50W PAR20       |     | 9W XLED PAR16 |  |  |
| 60W PAR30       |     | 12W PAR16     |  |  |
| 75W MR16        |     | 12W PAR16     |  |  |
| 75W PAR30       |     | 12W PAR16     |  |  |
| 90W/100W PAR38  |     | 22W PAR30     |  |  |
| 120W/150W PAR38 |     | 33W PAR30     |  |  |
| 250W PAR38      |     | 43W PAR30     |  |  |
| 250W Mini Can   |     | 43W PAR30     |  |  |
| 300WPAR56/64    |     | 55W PAR30     |  |  |
| 500W Mini Can   |     | 55W PAR30     |  |  |
| 500W PAR56/64   |     | 68W PAR38     |  |  |