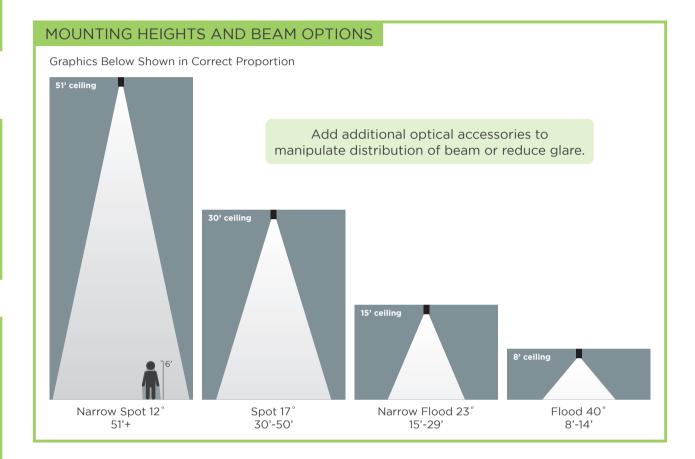

Based on the existing lamp type, lamp wattage and mounting height select the appropriate Clarté Lighting LED solution to perform a successful lighting upgrade.